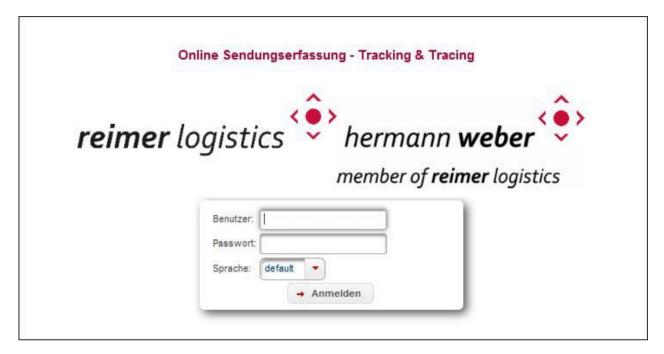

--------------------|---|
| Browser compatibility      | 3 |
| Login                      | 4 |
| Start page                 | 4 |
| Address book               | 5 |
| Order entry                | 7 |
| Order overview             | 8 |
| Order tracking and tracing | 8 |

#### **General information**

You will reach the online order tracking function via our homepage in the menu "Your inquiry" > "Online order tracking":



## **Browser compatibility**

The web modules are designed for the following browsers:

- Microsoft Internet Explorer from version 10
- Mozilla Firefox from version 35

Other browsers (Google Chrome, Safari etc.) or older versions of the above browsers have not been tested, but may function with restrictions.

## Login

Login using your access data on the login page:

Τ



## Start page

The menu navigation with all available functions such as address book, order entry or consignment tracking is on the left-hand side of the screen.

Depending on your browser settings, the individual functions or menu items are carried out in separate windows or tabs.

#### You also have the option of personalizing your start page:

Click on the pencil symbol at the top right (see images).



Tiles to all the available menu items appear below the menu. Add a tile to your personal start page using the "+" (see images) so as to open the function direct with a click. Then save the setting using the  $\checkmark$  symbol (see images).



#### Address book

You will now find all actions (edit, deactivate, etc.) which you can perform on addresses with new symbols before the addre