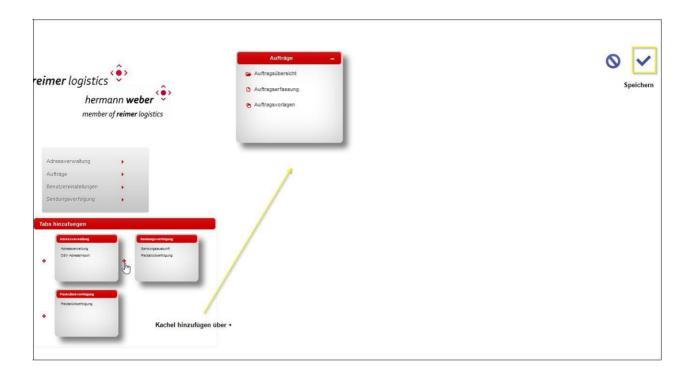

#### You also have the option of personalizing your start page:

Click on the pencil symbol at the top right (see images).

Tiles to all the available menu items appear below the menu. Add a tile to your personal start page using the "+" (see images) so as to open the function direct with a click. Then save the setting using the  $\checkmark$  symbol (see images).