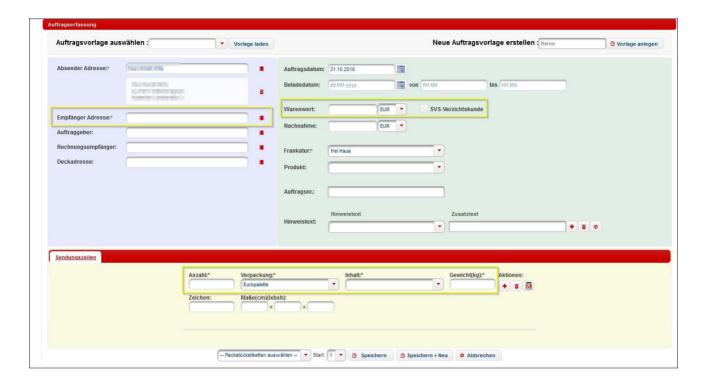

### **Order entry**

In the following image you will see a "standard" entry mask; this can differ slightly in individual cases. The fields with a yellow frame are mandatory fields.

Please ensure in particular that you enter an insured value of goods <u>or</u> check "SVS waiver customer":