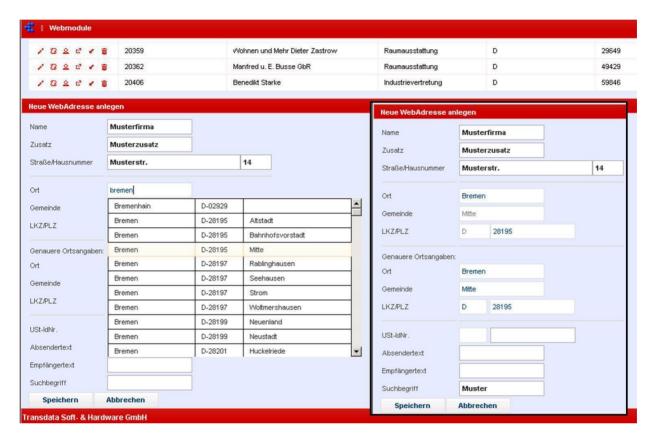

#### You can select the "advanced search" using the "+" symbol.

When creating a new address record, you will receive a selection list of all known places in the fields for "place" etc. from the third character onwards, and can transfer them quickly and securely into the address.