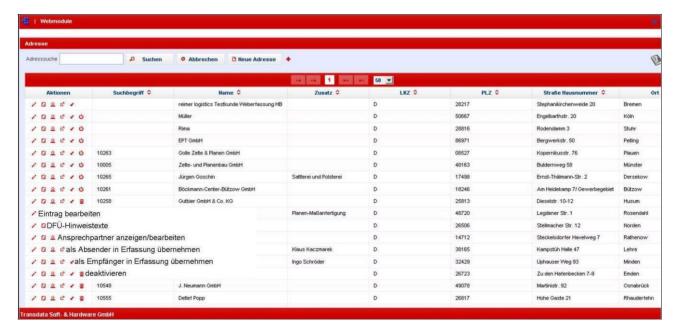

#### Address book

You will now find all actions (edit, deactivate, etc.) which you can perform on addresses with new symbols before the address data. These are explained in the following image:

You can now create a new address data record using the "New address" button.

#### You can select the "advanced search" using the "+" symbol.

When creating a new address record, you will receive a selection list of all known places in the fields for "place" etc. from the third character onwards, and can transfer them quickly and securely into the address.