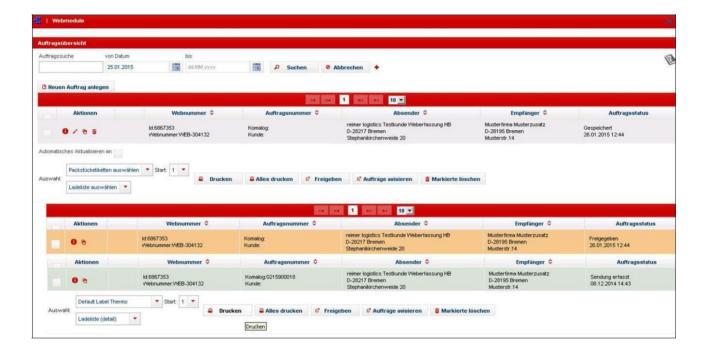

#### Order overview

Here you can "notify" and/or "release" all the previously entered consignments by checking the appropriate line and clicking on the buttons below.

Important: only released orders are also transferred.