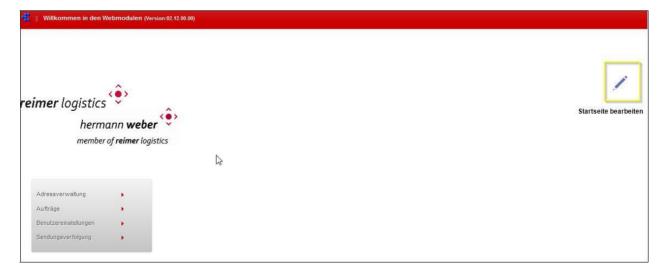

## Start page

The menu navigation with all available functions such as address book, order entry or consignment tracking is on the left-hand side of the screen.

Depending on your browser settings, the individual functions or menu items are carried out in separate windows or tabs.

#### You also have the option of personalizing your start page:

Click on the pencil symbol at the top right (see images).

Tiles to all the available menu items appear below the menu. Add a tile to your personal start page using the "+" (see images) so as to open the function direct with a click. Then save the setting using the  $\checkmark$  symbol (see images).