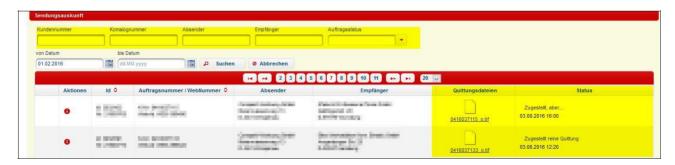

## Order tracking and tracing

Procestates and tracing offers the option of searching for various key data of an order. The status and – if available – delivery notes can also be viewed here.